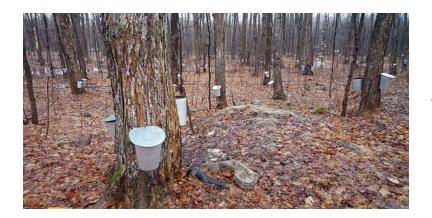

## Drummond's Sugar Bush

Maple Sugar Producers Since 1802

Located at the original Drummond Homestead, Drummond's Sugar Bush has been producing maple syrup since 1802.

Everyone in your family is sure to enjoy the day watching how maple sugar is made and maybe even getting a taste!